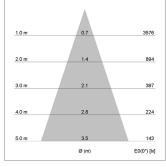

## LIGHT TECHNOLOGY

LED СОВ Light colour 940 Luminous flux 1190 lm 17 W System power Luminaire Efficiency 70 lm/W Reflector Flood Beam angle 40° On/Off Controller

Rotation angle 360° Swivel angle +/- 90° Weight 0.58 kg Protection rating . class IP 20 . II Luminaire colour black