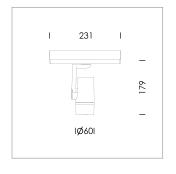

Surface-mounted luminaire, rated life of the LED L80/B10 > 50000 h, colour rendering index CRI > 90, chromaticity tolerance 2 SDCM (initial), miniaturized, vaporized plastic reflector, microfasetted, patented free-form optics (Bartenbach®) with clear and precise light distribution pattern, Reflector holder in plastic, black, high-gloss, reflector support ring with threaded connection and air inlet, die-cast aluminum, silver, housing and bracket in die-cast aluminium, powder-coated, Luminaire housing designed as a heat sink, black, Joint cover in housing color with decorative ring, edge area silver, matt (matt gold with Edition) rear perforated sheet metal cover for housing ventilation, rotation angle 360°, swivel angle +/- 90°, inclusive, On/Off, 220-240 V 50/60Hz, 400 mA, max. 36 luminaires per circuit (B16A fuse), camera-compatible, up to 2.5 KV interference resistance