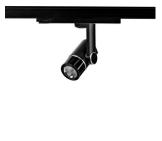

## Ontero SX

Article number: 21700004

## LIGHT TECHNOLOGY

LED СОВ Light colour 940 Luminous flux 1190 lm 17 W System power Luminaire Efficiency 70 lm/W Reflector Flood Beam angle 40° On/Off Controller

Rotation angle 360° Swivel angle +/- 90° Weight 0.58 kg Protection rating . class IP 20 . II Luminaire colour black

Surface-mounted luminaire, rated life of the LED L80/B10 > 50000 h, colour rendering index CRI > 90, chromaticity tolerance 2 SDCM (initial), miniaturized, vaporized plastic reflector, microfasetted, patented free-form optics (Bartenbach®) with clear and precise light distribution pattern, Reflector holder in plastic, black, high-gloss, reflector support ring with threaded connection and air inlet, die-cast aluminum, silver, housing and bracket in die-cast aluminium, powder-coated, Luminaire housing designed as a heat sink, black, Joint cover in housing color with decorative ring, edge area silver, matt (matt gold with Edition) rear perforated sheet metal cover for housing ventilation, rotation angle 360°, swivel angle +/- 90°, inclusive, On/Off, 220-240 V 50/60Hz, 400 mA, max. 36 luminaires per circuit (B16A fuse), camera-compatible, up to 2.5 KV interference resistance