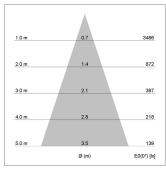

## LIGHT TECHNOLOGY

LED СОВ Light colour 935 Luminous flux 1160 lm 17 W System power Luminaire Efficiency 68 lm/W Reflector Flood Beam angle 40° On/Off Controller

Rotation angle 360° Swivel angle +/- 90° Weight 0.58 kg Protection rating . class IP 20 . II Luminaire colour black