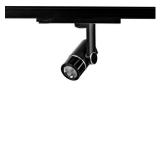

## Ontero SX

Article number: 21700003

## LIGHT TECHNOLOGY

LED СОВ Light colour 935 Luminous flux 1160 lm 17 W System power Luminaire Efficiency 68 lm/W Reflector Flood Beam angle 40° On/Off Controller

Rotation angle 360° Swivel angle +/- 90° Weight 0.58 kg Protection rating . class IP 20 . II Luminaire colour black

Surface-mounted luminaire, rated life of the LED L80/B10 > 50000 h, colour rendering index CRI > 90, chromaticity tolerance 2 SDCM (initial), miniaturized, vaporized plastic reflector, microfasetted, patented free-form optics (Bartenbach®) with clear and precise light distribution pattern, Reflector holder in plastic, black, high-gloss, reflector support ring with threaded connection and air inlet, die-cast aluminum, silver, housing and bracket in die-cast aluminium, powder-coated, Luminaire housing designed as a heat sink, black, Joint cover in housing color with decorative ring, edge area silver, matt (matt gold with Edition) rear perforated sheet metal cover for housing ventilation, rotation angle 360°, swivel angle +/- 90°, inclusive, On/Off, 220-240 V 50/60Hz, 400 mA, max. 36 luminaires per circuit (B16A fuse), camera-compatible, up to 2.5 KV interference resistance