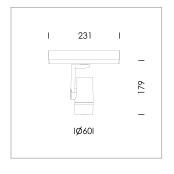

## Ontero SX

Article number: 21700003

## LIGHT TECHNOLOGY

LED СОВ Light colour 935 Luminous flux 1160 lm 17 W System power Luminaire Efficiency 68 lm/W Reflector Flood Beam angle 40° On/Off Controller

Rotation angle 360° Swivel angle +/- 90° Weight 0.58 kg Protection rating . class IP 20 . II Luminaire colour black

Surface-mounted luminaire, rated life of the LED L80/B10 > 50000 h, colour rendering index CRI > 90, chromaticity tolerance 2 SDCM (initial), miniaturized, vaporized plastic reflector, microfasetted, patented free-form optics (Bartenbach®) with clear and precise light distribution pattern, Reflector holder in plastic, black, high-gloss, reflector support ring with threaded connection and air inlet, die-cast aluminum, silver, housing and bracket in die-cast aluminium, powder-coated, Luminaire housing designed as a heat sink, black, Joint cover in housing color with decorative ring, edge area silver, matt (matt gold with Edition) rear perforated sheet metal cover for housing ventilation, rotation angle 360°, swivel angle +/- 90°, inclusive, On/Off, 220-240 V 50/60Hz, 400 mA, max. 36 luminaires per circuit (B16A fuse), camera-compatible, up to 2.5 KV interference resistance