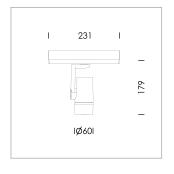

## Ontero SX

Article number: 21700002

Surface-mounted luminaire, rated life of the LED L80/B10 > 50000 h, colour rendering index CRI > 90, chromaticity tolerance 2 SDCM (initial), miniaturized, vaporized plastic reflector, microfasetted, patented free-form optics (Bartenbach®) with clear and precise light distribution pattern, Reflector holder in plastic, black, high-gloss, reflector support ring with threaded connection and air inlet, die-cast aluminum, silver, housing and bracket in die-cast aluminium, powder-coated, Luminaire housing designed as a heat sink, black, Joint cover in housing color with decorative ring, edge area silver, matt (matt gold with Edition) rear perforated sheet metal cover for housing ventilation, rotation angle 360°, swivel angle +/- 90°, inclusive, On/Off, 220-240 V 50/60Hz, 400 mA, max. 36 luminaires per circuit (B16A fuse), camera-compatible, up to 2.5 KV interference resistance