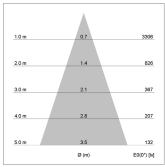

## LIGHT TECHNOLOGY

LED СОВ Light colour 930 Luminous flux 1100 lm 17 W System power Luminaire Efficiency 65 lm/W Reflector Flood Beam angle 40° On/Off Controller

Rotation angle 360° Swivel angle +/- 90° Weight 0.58 kg Protection rating . class IP 20 . II Luminaire colour black