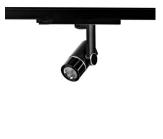

Surface-mounted luminaire, rated life of the LED L80/B10 > 50000 h, colour rendering index CRI > 90, chromaticity tolerance 2 SDCM (initial), miniaturized, vaporized plastic reflector, microfasetted, patented free-form optics (Bartenbach®) with clear and precise light distribution pattern, Reflector holder in plastic, black, high-gloss, reflector support ring with threaded connection and air inlet, die-cast aluminum, silver, housing and bracket in die-cast aluminium, powder-coated, Luminaire housing designed as a heat sink, black, Joint cover in housing color with decorative ring, edge area silver, matt (matt gold with Edition) rear perforated sheet metal cover for housing ventilation, rotation angle 360°, swivel angle +/- 90°, inclusive, On/Off, 220-240 V 50/60Hz, 400 mA, max. 36 luminaires per circuit (B16A fuse), camera-compatible, up to 2.5 KV interference resistance