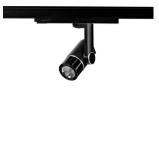

## LIGHT TECHNOLOGY

LED СОВ Light colour 927 Luminous flux 1070 lm System power 17 W Luminaire Efficiency 63 lm/W Reflector Flood Beam angle 40° On/Off Controller

Rotation angle 360° Swivel angle +/- 90° Weight 0.58 kg Protection rating . class IP 20 . II Luminaire colour black

Surface-mounted luminaire, rated life of the LED L80/B10 > 50000 h, colour rendering index CRI > 90, chromaticity tolerance 2 SDCM (initial), miniaturized, vaporized plastic reflector, microfasetted, patented free-form optics (Bartenbach®) with clear and precise light distribution pattern, Reflector holder in plastic, black, high-gloss, reflector support ring with threaded connection and air inlet, die-cast aluminum, silver, housing and bracket in die-cast aluminium, powder-coated, Luminaire housing designed as a heat sink, black, Joint cover in housing color with decorative ring, edge area silver, matt (matt gold with Edition) rear perforated sheet metal cover for housing ventilation, rotation angle 360°, swivel angle +/- 90°, inclusive, On/Off, 220-240 V 50/60Hz, 400 mA, max. 36 luminaires per circuit (B16A fuse), camera-compatible, up to 2.5 KV interference resistance