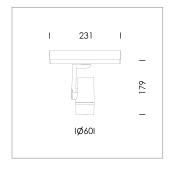

## LIGHT TECHNOLOGY

LED СОВ Light colour 927 Luminous flux 1070 lm System power 17 W Luminaire Efficiency 63 lm/W Reflector Flood Beam angle 40° On/Off Controller

Rotation angle 360° Swivel angle +/- 90° Weight 0.58 kg Protection rating . class IP 20 . II Luminaire colour black

Surface-mounted luminaire, rated life of the LED L80/B10 > 50000 h, colour rendering index CRI > 90, chromaticity tolerance 2 SDCM (initial), miniaturized, vaporized plastic reflector, microfasetted, patented free-form optics (Bartenbach®) with clear and precise light distribution pattern, Reflector holder in plastic, black, high-gloss, reflector support ring with threaded connection and air inlet, die-cast aluminum, silver, housing and bracket in die-cast aluminium, powder-coated, Luminaire housing designed as a heat sink, black, Joint cover in housing color with decorative ring, edge area silver, matt (matt gold with Edition) rear perforated sheet metal cover for housing ventilation, rotation angle 360°, swivel angle +/- 90°, inclusive, On/Off, 220-240 V 50/60Hz, 400 mA, max. 36 luminaires per circuit (B16A fuse), camera-compatible, up to 2.5 KV interference resistance