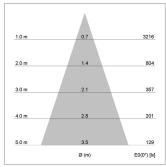

## LIGHT TECHNOLOGY

LED СОВ Light colour 927 Luminous flux 1070 lm System power 17 W Luminaire Efficiency 63 lm/W Reflector Flood Beam angle 40° On/Off Controller

Rotation angle 360° Swivel angle +/- 90° Weight 0.58 kg Protection rating . class IP 20 . II Luminaire colour black