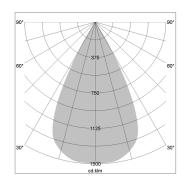

## LIGHT TECHNOLOGY

LED СОВ Light colour 940 Luminous flux 1260 lm 17 W System power Luminaire Efficiency 74 lm/W Reflector WideFlood Beam angle 60° On/Off Controller

Rotation angle 360° Swivel angle +/- 90° Weight 0.58 kg Protection rating . class IP 20 . II Luminaire colour white