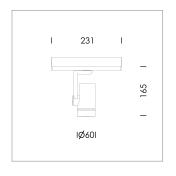

## LIGHT TECHNOLOGY

LED СОВ Light colour 940 Luminous flux 1260 lm 17 W System power Luminaire Efficiency 74 lm/W Reflector WideFlood Beam angle 60° On/Off Controller

Rotation angle 360° Swivel angle +/- 90° Weight 0.58 kg Protection rating . class IP 20 . II Luminaire colour white

Surface-mounted luminaire, rated life of the LED L80/B10 > 50000 h, colour rendering index CRI > 90, chromaticity tolerance 2 SDCM (initial), miniaturized, vaporized plastic reflector, microfasetted, patented free-form optics (Bartenbach®) with clear and precise light distribution pattern, Reflector holder in plastic, black, high-gloss, reflector support ring with threaded connection and air inlet, die-cast aluminum, silver, housing and bracket in die-cast aluminium, powder-coated, Luminaire housing designed as a heat sink, white, Joint cover in housing color with decorative ring, edge area silver, matt (matt gold with Edition) rear perforated sheet metal cover for housing ventilation, rotation angle 360°, swivel angle +/- 90°, inclusive, On/Off, 220-240 V 50/60Hz, 400 mA, max. 36 luminaires per circuit (B16A fuse), camera-compatible, up to 2.5 KV interference resistance