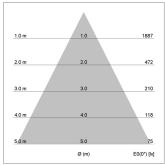

## LIGHT TECHNOLOGY

LED СОВ Light colour 940 Luminous flux 1260 lm 17 W System power Luminaire Efficiency 74 lm/W Reflector WideFlood Beam angle 60° On/Off Controller

Rotation angle 360° Swivel angle +/- 90° Weight 0.58 kg Protection rating . class IP 20 . II Luminaire colour white