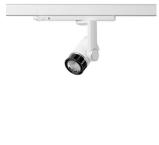

Surface-mounted luminaire, rated life of the LED L80/B10 > 50000 h, colour rendering index CRI > 90, chromaticity tolerance 2 SDCM (initial), miniaturized, vaporized plastic reflector, microfasetted, patented free-form optics (Bartenbach®) with clear and precise light distribution pattern, Reflector holder in plastic, black, high-gloss, reflector support ring with threaded connection and air inlet, die-cast aluminum, silver, housing and bracket in die-cast aluminium, powder-coated, Luminaire housing designed as a heat sink, white, Joint cover in housing color with decorative ring, edge area silver, matt (matt gold with Edition) rear perforated sheet metal cover for housing ventilation, rotation angle 360°, swivel angle +/- 90°, inclusive, On/Off, 220-240 V 50/60Hz, 400 mA, max. 36 luminaires per circuit (B16A fuse), camera-compatible, up to 2.5 KV interference resistance