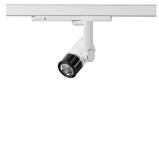

## Ontero SX

Article number: 21700106

## LIGHT TECHNOLOGY

LED СОВ Light colour 927 Luminous flux 1070 lm System power 17 W Luminaire Efficiency 63 lm/W Reflector Flood Beam angle 40° On/Off Controller

Rotation angle 360° Swivel angle +/- 90° Weight 0.58 kg Protection rating . class IP 20 . II Luminaire colour white

Surface-mounted luminaire, rated life of the LED L80/B10 > 50000 h, colour rendering index CRI > 90, chromaticity tolerance 2 SDCM (initial), miniaturized, vaporized plastic reflector, microfasetted, patented free-form optics (Bartenbach®) with clear and precise light distribution pattern, Reflector holder in plastic, black, high-gloss, reflector support ring with threaded connection and air inlet, die-cast aluminum, silver, housing and bracket in die-cast aluminium, powder-coated, Luminaire housing designed as a heat sink, white, Joint cover in housing color with decorative ring, edge area silver, matt (matt gold with Edition) rear perforated sheet metal cover for housing ventilation, rotation angle 360°, swivel angle +/- 90°, inclusive, Casambi, 220-240 V 50/60Hz, 400 mA, max. 64 luminaires per circuit (B16A fuse), camera-compatible, up to 2.5 KV interference resistance