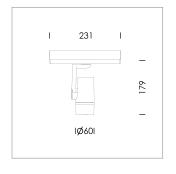

## Ontero SX

Article number: 21700106

## LIGHT TECHNOLOGY

LED СОВ Light colour 927 Luminous flux 1070 lm System power 17 W Luminaire Efficiency 63 lm/W Reflector Flood Beam angle 40° On/Off Controller

Rotation angle 360° Swivel angle +/- 90° Weight 0.58 kg Protection rating . class IP 20 . II Luminaire colour white

Surface-mounted luminaire, rated life of the LED L80/B10 > 50000 h, colour rendering index CRI > 90, chromaticity tolerance 2 SDCM (initial), miniaturized, vaporized plastic reflector, microfasetted, patented free-form optics (Bartenbach®) with clear and precise light distribution pattern, Reflector holder in plastic, black, high-gloss, reflector support ring with threaded connection and air inlet, die-cast aluminum, silver, housing and bracket in die-cast aluminium, powder-coated, Luminaire housing designed as a heat sink, white, Joint cover in housing color with decorative ring, edge area silver, matt (matt gold with Edition) rear perforated sheet metal cover for housing ventilation, rotation angle 360°, swivel angle +/- 90°, inclusive, Casambi, 220-240 V 50/60Hz, 400 mA, max. 64 luminaires per circuit (B16A fuse), camera-compatible, up to 2.5 KV interference resistance