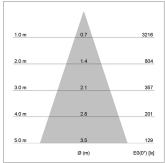

## LIGHT TECHNOLOGY

LED СОВ Light colour 927 Luminous flux 1070 lm System power 17 W Luminaire Efficiency 63 lm/W Reflector Flood Beam angle 40° On/Off Controller

Rotation angle 360° Swivel angle +/- 90° Weight 0.58 kg Protection rating . class IP 20 . II Luminaire colour white