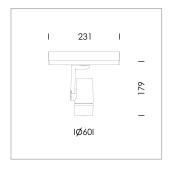

## LIGHT TECHNOLOGY

LED СОВ Light colour 935 Luminous flux 1620 lm System power 23 W Luminaire Efficiency 70 lm/W Reflector Flood Beam angle 40° On/Off Controller

Rotation angle 360° Swivel angle +/- 90° Weight 0.58 kg Protection rating . class IP 20 . II Luminaire colour black

Surface-mounted luminaire, rated life of the LED L80/B10 > 50000 h, colour rendering index CRI > 90, chromaticity tolerance 2 SDCM (initial), miniaturized, vaporized plastic reflector, microfasetted, patented free-form optics (Bartenbach®) with clear and precise light distribution pattern, Reflector holder in plastic, black, high-gloss, reflector support ring with threaded connection and air inlet, die-cast aluminum, silver, housing and bracket in die-cast aluminium, powder-coated, Luminaire housing designed as a heat sink, black, Joint cover in housing color with decorative ring, edge area silver, matt (matt gold with Edition) rear perforated sheet metal cover for housing ventilation, rotation angle 360°, swivel angle +/- 90°, inclusive, Casambi, 220-240 V 50/60Hz, 600 mA, max. 64 luminaires per circuit (B16A fuse), camera-compatible, up to 2.5 KV interference resistance