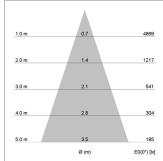

## LIGHT TECHNOLOGY

LED СОВ Light colour 935 Luminous flux 1620 lm System power 23 W Luminaire Efficiency 70 lm/W Reflector Flood Beam angle 40° On/Off Controller

Rotation angle 360° Swivel angle +/- 90° Weight 0.58 kg Protection rating . class IP 20 . II Luminaire colour black