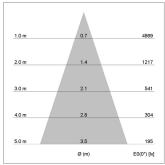

## LIGHT TECHNOLOGY

LED СОВ Light colour 935 Luminous flux 1620 lm System power 23 W Luminaire Efficiency 70 lm/W Reflector Flood Beam angle 40° On/Off Controller

Rotation angle 360° Swivel angle +/- 90° Weight 0.58 kg Protection rating . class IP 20 . II Luminaire colour black