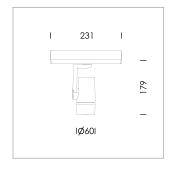

## LIGHT TECHNOLOGY

LED СОВ Light colour 935 Luminous flux 1620 lm System power 23 W Luminaire Efficiency 70 lm/W Reflector Flood Beam angle 40° On/Off Controller

Rotation angle 360° Swivel angle +/- 90° Weight 0.58 kg Protection rating . class IP 20 . II Luminaire colour black

Surface-mounted luminaire, rated life of the LED L80/B10 > 50000 h, colour rendering index CRI > 90, chromaticity tolerance 2 SDCM (initial), miniaturized, vaporized plastic reflector, microfasetted, patented free-form optics (Bartenbach®) with clear and precise light distribution pattern, Reflector holder in plastic, black, high-gloss, reflector support ring with threaded connection and air inlet, die-cast aluminum, silver, housing and bracket in die-cast aluminium, powder-coated, Luminaire housing designed as a heat sink, black, Joint cover in housing color with decorative ring, edge area silver, matt (matt gold with Edition) rear perforated sheet metal cover for housing ventilation, rotation angle 360°, swivel angle +/- 90°, inclusive, Casambi, 220-240 V 50/60Hz, 600 mA, max. 64 luminaires per circuit (B16A fuse), camera-compatible, up to 2.5 KV interference resistance