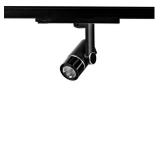

## Ontero SX

Article number: 21700123

## LIGHT TECHNOLOGY

LED СОВ Light colour 935 Luminous flux 1620 lm System power 23 W Luminaire Efficiency 70 lm/W Reflector Flood Beam angle 40° On/Off Controller

Rotation angle 360° Swivel angle +/- 90° Weight 0.58 kg Protection rating . class IP 20 . II Luminaire colour black

Surface-mounted luminaire, rated life of the LED L80/B10 > 50000 h, colour rendering index CRI > 90, chromaticity tolerance 2 SDCM (initial), miniaturized, vaporized plastic reflector, microfasetted, patented free-form optics (Bartenbach®) with clear and precise light distribution pattern, Reflector holder in plastic, black, high-gloss, reflector support ring with threaded connection and air inlet, die-cast aluminum, silver, housing and bracket in die-cast aluminium, powder-coated, Luminaire housing designed as a heat sink, black, Joint cover in housing color with decorative ring, edge area silver, matt (matt gold with Edition) rear perforated sheet metal cover for housing ventilation, rotation angle 360°, swivel angle +/- 90°, inclusive, Casambi, 220-240 V 50/60Hz, 600 mA, max. 64 luminaires per circuit (B16A fuse), camera-compatible, up to 2.5 KV interference resistance