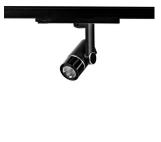

## LIGHT TECHNOLOGY

LED СОВ Light colour 930 Luminous flux 1100 lm System power 17 W Luminaire Efficiency 65 lm/W Reflector Flood Beam angle 40° On/Off Controller

Rotation angle 360° Swivel angle +/- 90° Weight 0.58 kg Protection rating . class IP 20 . II Luminaire colour black

Surface-mounted luminaire, rated life of the LED L80/B10 > 50000 h, colour rendering index CRI > 90, chromaticity tolerance 2 SDCM (initial), miniaturized, vaporized plastic reflector, microfasetted, patented free-form optics (Bartenbach®) with clear and precise light distribution pattern, Reflector holder in plastic, black, high-gloss, reflector support ring with threaded connection and air inlet, die-cast aluminum, silver, housing and bracket in die-cast aluminium, powder-coated, Luminaire housing designed as a heat sink, black, Joint cover in housing color with decorative ring, edge area silver, matt (matt gold with Edition) rear perforated sheet metal cover for housing ventilation, rotation angle 360°, swivel angle +/- 90°, inclusive, Casambi, 220-240 V 50/60Hz, 400 mA, max. 64 luminaires per circuit (B16A fuse), camera-compatible, up to 2.5 KV interference resistance