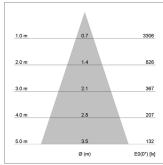

## LIGHT TECHNOLOGY

LED СОВ Light colour 930 Luminous flux 1100 lm System power 17 W Luminaire Efficiency 65 lm/W Reflector Flood Beam angle 40° On/Off Controller

Rotation angle 360° Swivel angle +/- 90° Weight 0.58 kg Protection rating . class IP 20 . II Luminaire colour black