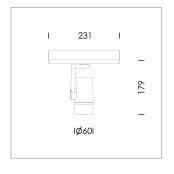

## LIGHT TECHNOLOGY

LED СОВ Light colour 930 Luminous flux 1100 lm System power 17 W Luminaire Efficiency 65 lm/W Reflector Flood Beam angle 40° On/Off Controller

Rotation angle 360° Swivel angle +/- 90° Weight 0.58 kg Protection rating . class IP 20 . II Luminaire colour black

Surface-mounted luminaire, rated life of the LED L80/B10 > 50000 h, colour rendering index CRI > 90, chromaticity tolerance 2 SDCM (initial), miniaturized, vaporized plastic reflector, microfasetted, patented free-form optics (Bartenbach®) with clear and precise light distribution pattern, Reflector holder in plastic, black, high-gloss, reflector support ring with threaded connection and air inlet, die-cast aluminum, silver, housing and bracket in die-cast aluminium, powder-coated, Luminaire housing designed as a heat sink, black, Joint cover in housing color with decorative ring, edge area silver, matt (matt gold with Edition) rear perforated sheet metal cover for housing ventilation, rotation angle 360°, swivel angle +/- 90°, inclusive, Casambi, 220-240 V 50/60Hz, 400 mA, max. 64 luminaires per circuit (B16A fuse), camera-compatible, up to 2.5 KV interference resistance