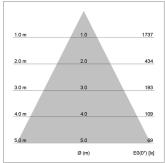

## LIGHT TECHNOLOGY

LED СОВ Light colour 930 Luminous flux 1160 lm 17 W System power Luminaire Efficiency 68 lm/W Reflector WideFlood Beam angle 60° On/Off Controller

Rotation angle 360° Swivel angle +/- 90° Weight 0.58 kg Protection rating . class IP 20 . II Luminaire colour white