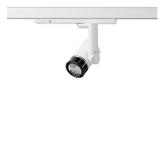

## LIGHT TECHNOLOGY

LED СОВ Light colour 930 Luminous flux 1160 lm 17 W System power Luminaire Efficiency 68 lm/W Reflector WideFlood Beam angle 60° On/Off Controller

Rotation angle 360° Swivel angle +/- 90° Weight 0.58 kg Protection rating . class IP 20 . II Luminaire colour white

Surface-mounted luminaire, rated life of the LED L80/B10 > 50000 h, colour rendering index CRI > 90, chromaticity tolerance 2 SDCM (initial), miniaturized, vaporized plastic reflector, microfasetted, patented free-form optics (Bartenbach®) with clear and precise light distribution pattern, Reflector holder in plastic, black, high-gloss, reflector support ring with threaded connection and air inlet, die-cast aluminum, silver, housing and bracket in die-cast aluminium, powder-coated, Luminaire housing designed as a heat sink, white, Joint cover in housing color with decorative ring, edge area silver, matt (matt gold with Edition) rear perforated sheet metal cover for housing ventilation, rotation angle 360°, swivel angle +/- 90°, inclusive, Casambi, 220-240 V 50/60Hz, 400 mA, max. 64 luminaires per circuit (B16A fuse), camera-compatible, up to 2.5 KV interference resistance