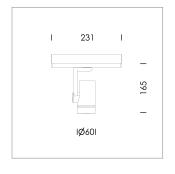

## LIGHT TECHNOLOGY

LED СОВ Light colour 930 Luminous flux 1160 lm 17 W System power Luminaire Efficiency 68 lm/W Reflector WideFlood Beam angle 60° On/Off Controller

Rotation angle 360° Swivel angle +/- 90° Weight 0.58 kg Protection rating . class IP 20 . II Luminaire colour white

Surface-mounted luminaire, rated life of the LED L80/B10 > 50000 h, colour rendering index CRI > 90, chromaticity tolerance 2 SDCM (initial), miniaturized, vaporized plastic reflector, microfasetted, patented free-form optics (Bartenbach®) with clear and precise light distribution pattern, Reflector holder in plastic, black, high-gloss, reflector support ring with threaded connection and air inlet, die-cast aluminum, silver, housing and bracket in die-cast aluminium, powder-coated, Luminaire housing designed as a heat sink, white, Joint cover in housing color with decorative ring, edge area silver, matt (matt gold with Edition) rear perforated sheet metal cover for housing ventilation, rotation angle 360°, swivel angle +/- 90°, inclusive, Casambi, 220-240 V 50/60Hz, 400 mA, max. 64 luminaires per circuit (B16A fuse), camera-compatible, up to 2.5 KV interference resistance