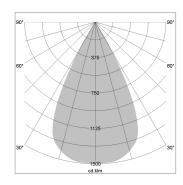

## LIGHT TECHNOLOGY

LED СОВ Light colour 930 Luminous flux 1160 lm 17 W System power Luminaire Efficiency 68 lm/W Reflector WideFlood Beam angle 60° On/Off Controller

Rotation angle 360° Swivel angle +/- 90° Weight 0.58 kg Protection rating . class IP 20 . II Luminaire colour white