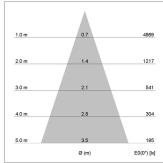

ptics (Bartenbach®) with clear and precise light distribution pattern, Reflector holder in plastic, black, high-gloss, reflector support ring with threaded connection and air inlet, die-cast aluminum, silver, housing and bracket in die-cast aluminium, powder-coated, Luminaire housing designed as a heat sink, black, Joint cover in housing color with decorative ring, edge area silver, matt (matt gold with Edition) rear perforated sheet metal cover for housing ventilation, rotation angle 360°, swivel angle +/- 90°, inclusive, On/Off, 220-240 V 50/60Hz, 600 mA, max. 36 luminaires per circuit (B16A fuse), camera-compatible, up to 2.5 KV interference resistance

Note: All data are typical values. System features may change with product improvements due to technical advances. Errors excepted.













www.baero.com 02.06.2024