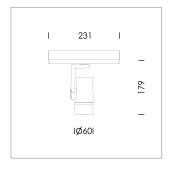

## LIGHT TECHNOLOGY

LED СОВ Light colour 935 Luminous flux 1620 lm System power 23 W Luminaire Efficiency 70 lm/W Reflector Flood Beam angle 40° On/Off Controller

Rotation angle 360° Swivel angle +/- 90° Weight 0.58 kg Protection rating . class IP 20 . II Luminaire colour black

Surface-mounted luminaire, rated life of the LED L80/B10 > 50000 h, colour rendering index CRI > 90, chromaticity tolerance 2 SDCM (initial), miniaturized, vaporized plastic reflector, microfasetted, patented free-form optics (Bartenbach®) with clear and precise light distribution pattern, Reflector holder in plastic, black, high-gloss, reflector support ring with threaded connection and air inlet, die-cast aluminum, silver, housing and bracket in die-cast aluminium, powder-coated, Luminaire housing designed as a heat sink, black, Joint cover in housing color with decorative ring, edge area silver, matt (matt gold with Edition) rear perforated sheet metal cover for housing ventilation, rotation angle 360°, swivel angle +/- 90°, inclusive, On/Off, 220-240 V 50/60Hz, 600 mA, max. 36 luminaires per circuit (B16A fuse), camera-compatible, up to 2.5 KV interference resistance