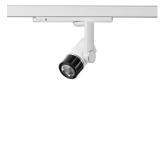

## LIGHT TECHNOLOGY

LED СОВ Light colour 927 Luminous flux 1500 lm 2.3 W System power Luminaire Efficiency 65 lm/W Reflector Flood Beam angle 40° On/Off Controller

Rotation angle 360° Swivel angle +/- 90° Weight 0.58 kg Protection rating . class IP 20 . II Luminaire colour white

Surface-mounted luminaire, rated life of the LED L80/B10 > 50000 h, colour rendering index CRI > 90, chromaticity tolerance 2 SDCM (initial), miniaturized, vaporized plastic reflector, microfasetted, patented free-form optics (Bartenbach®) with clear and precise light distribution pattern, Reflector holder in plastic, black, high-gloss, reflector support ring with threaded connection and air inlet, die-cast aluminum, silver, housing and bracket in die-cast aluminium, powder-coated, Luminaire housing designed as a heat sink, white, Joint cover in housing color with decorative ring, edge area silver, matt (matt gold with Edition) rear perforated sheet metal cover for housing ventilation, rotation angle 360°, swivel angle +/- 90°, inclusive, On/Off, 220-240 V 50/60Hz, 600 mA, max. 36 luminaires per circuit (B16A fuse), camera-compatible, up to 2.5 KV interference resistance