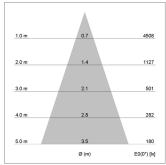

## LIGHT TECHNOLOGY

LED СОВ Light colour 927 Luminous flux 1500 lm 2.3 W System power Luminaire Efficiency 65 lm/W Reflector Flood Beam angle 40° On/Off Controller

Rotation angle 360° Swivel angle +/- 90° Weight 0.58 kg Protection rating . class IP 20 . II Luminaire colour white