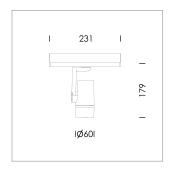

## LIGHT TECHNOLOGY

LED СОВ Light colour 927 Luminous flux 1500 lm 2.3 W System power Luminaire Efficiency 65 lm/W Reflector Flood Beam angle 40° On/Off Controller

Rotation angle 360° Swivel angle +/- 90° Weight 0.58 kg Protection rating . class IP 20 . II Luminaire colour white

Surface-mounted luminaire, rated life of the LED L80/B10 > 50000 h, colour rendering index CRI > 90, chromaticity tolerance 2 SDCM (initial), miniaturized, vaporized plastic reflector, microfasetted, patented free-form optics (Bartenbach®) with clear and precise light distribution pattern, Reflector holder in plastic, black, high-gloss, reflector support ring with threaded connection and air inlet, die-cast aluminum, silver, housing and bracket in die-cast aluminium, powder-coated, Luminaire housing designed as a heat sink, white, Joint cover in housing color with decorative ring, edge area silver, matt (matt gold with Edition) rear perforated sheet metal cover for housing ventilation, rotation angle 360°, swivel angle +/- 90°, inclusive, On/Off, 220-240 V 50/60Hz, 600 mA, max. 36 luminaires per circuit (B16A fuse), camera-compatible, up to 2.5 KV interference resistance