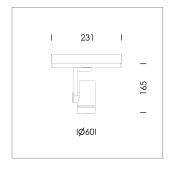

## LIGHT TECHNOLOGY

LED СОВ Light colour 927 Luminous flux 1140 lm 17 W System power Luminaire Efficiency 67 lm/W Reflector WideFlood Beam angle 60° On/Off Controller

Rotation angle 360° Swivel angle +/- 90° Weight 0.58 kg Protection rating . class IP 20 . II Luminaire colour black

Surface-mounted luminaire, rated life of the LED L80/B10 > 50000 h, colour rendering index CRI > 90, chromaticity tolerance 2 SDCM (initial), miniaturized, vaporized plastic reflector, microfasetted, patented free-form optics (Bartenbach®) with clear and precise light distribution pattern, Reflector holder in plastic, black, high-gloss, reflector support ring with threaded connection and air inlet, die-cast aluminum, silver, housing and bracket in die-cast aluminium, powder-coated, Luminaire housing designed as a heat sink, black, Joint cover in housing color with decorative ring, edge area silver, matt (matt gold with Edition) rear perforated sheet metal cover for housing ventilation, rotation angle 360°, swivel angle +/- 90°, inclusive, On/Off, 220-240 V 50/60Hz, 400 mA, max. 36 luminaires per circuit (B16A fuse), camera-compatible, up to 2.5 KV interference resistance