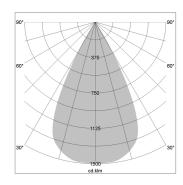

## LIGHT TECHNOLOGY

LED СОВ Light colour 927 Luminous flux 1140 lm 17 W System power Luminaire Efficiency 67 lm/W Reflector WideFlood Beam angle 60° On/Off Controller

Rotation angle 360° Swivel angle +/- 90° Weight 0.58 kg Protection rating . class IP 20 . II Luminaire colour black