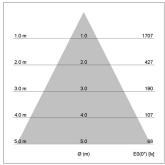

## LIGHT TECHNOLOGY

LED СОВ Light colour 927 Luminous flux 1140 lm 17 W System power Luminaire Efficiency 67 lm/W Reflector WideFlood Beam angle 60° On/Off Controller

Rotation angle 360° Swivel angle +/- 90° Weight 0.58 kg Protection rating . class IP 20 . II Luminaire colour black