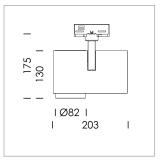

## **LUMINAIRE**

Rotation angle 330°
Swivel angle 90°
Weight 1.3 kg
Protection rating . class IP 20 . I
Luminaire colour black

## OPTIONAL

RAL-colours, NCS-colours (powder coating or wet spraying) on inquiry, surface alloys on inquiry, honeycomb louver

Surface-mounted luminaire with LED, rated life of the LED L80/B10 > 50000 h, colour rendering index CRI > 96, chromaticity tolerance 2 SDCM (initial), 3D silicone lens to reduce the proportion of scattered light, rotation-symmetrical reflector with circular light distribution pattern, reflector pure aluminium 99,99% in MIRO-Silver®, segmented and faceted, exchangeable reflector unit in high-sheen black plastic, with glass cover, luminaire head/retention arm die-cast aluminium, powder-coated, black, rotation angle 330°, swivel angle 90°, Multiadapter, electronic driver: 220-240 V~/50-60 Hz, On/Off, max. 34 luminaires per circuit (B16A fuse)