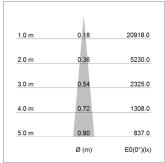

## LIGHT TECHNOLOGY

LED СОВ Light colour BeCool Luminous flux 1090 lm System power 17 W Luminaire Efficiency 64 lm/W Reflector NarrowSpot Beam angle 10° On/Off Controller