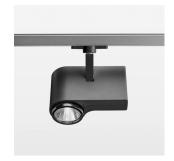

## **LUMINAIRE**

Rotation angle 330°
Swivel angle 90°
Weight 1.3 kg
Protection rating . class IP 20 . I
Luminaire colour black

## OPTIONAL

RAL-colours, NCS-colours (powder coating or wet spraying) on inquiry, surface alloys on inquiry, honeycomb louver

Surface-mounted luminaire with LED, rated life of the LED L80/B10 > 50000 h, colour rendering index CRI > 96, chromaticity tolerance 2 SDCM (initial), 3D silicone lens to reduce the proportion of scattered light, rotation-symmetrical reflector with circular light distribution pattern, reflector pure aluminium 99,99% in MIRO-Silver®, segmented and faceted, exchangeable reflector unit in high-sheen black plastic, with glass cover, luminaire head/retention arm die-cast aluminium, powder-coated, black, rotation angle 330°, swivel angle 90°, Multiadapter, electronic driver: 220-240 V~/50-60 Hz, On/Off, max. 34 luminaires per circuit (B16A fuse)