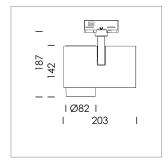

## **LUMINAIRE**

Rotation angle 330°
Swivel angle 90°
Weight 1.3 kg
Protection rating . class IP 20 . I
Luminaire colour black

## OPTIONAL

RAL-colours, NCS-colours (powder coating or wet spraying) on inquiry, surface alloys on inquiry, honeycomb louver

Surface-mounted luminaire with LED, rated life of the LED L80/B10 > 50000 h, colour rendering index CRI > 70, chromaticity tolerance 2 SDCM (initial), 3D silicone lens to reduce the proportion of scattered light, rotation-symmetrical reflector with circular light distribution pattern, reflector pure aluminium 99,99% in MIRO-Silver®, segmented and faceted, exchangeable reflector unit in high-sheen black plastic, with glass cover, luminaire head/retention arm die-cast aluminium, powder-coated, black, rotation angle 330°, swivel angle 90°, Multiadapter, electronic driver: 220-240 V~/50-60 Hz, On/Off, max. 34 luminaires per circuit (B16A fuse)