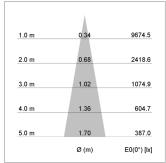

## LIGHT TECHNOLOGY

LED LED Light colour Meat&Fish Luminous flux 1590 lm 23 W System power Luminaire Efficiency 69 lm/W Reflector Spot 20° Beam angle On/Off Controller