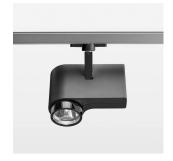

## **LUMINAIRE**

Rotation angle 330°
Swivel angle 90°
Weight 1.3 kg
Protection rating . class IP 20 . I
Luminaire colour black

## OPTIONAL

RAL-colours, NCS-colours (powder coating or wet spraying) on inquiry, surface alloys on inquiry, honeycomb louver

Surface-mounted luminaire with LED, rated life of the LED L80/B10 > 50000 h, colour rendering index CRI > 70, chromaticity tolerance 2 SDCM (initial), 3D silicone lens to reduce the proportion of scattered light, rotation-symmetrical reflector with circular light distribution pattern, reflector pure aluminium 99,99% in MIRO-Silver®, segmented and faceted, exchangeable reflector unit in high-sheen black plastic, with glass cover, luminaire head/retention arm die-cast aluminium, powder-coated, black, rotation angle 330°, swivel angle 90°, Multiadapter, electronic driver: 220-240 V~/50-60 Hz, On/Off, max. 34 luminaires per circuit (B16A fuse)