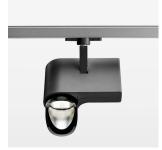

## **LUMINAIRE**

Rotation angle 330°
Swivel angle 90°
Weight 1.3 kg
Protection rating . class IP 20 . I
Luminaire colour black

## **OPTIONAL**

RAL-colours, NCS-colours (powder coating or wet spraying) on inquiry, surface alloys on inquiry, honeycomb louver

Surface-mounted luminaire with LED, rated life of the LED L80/B10 > 50000 h, colour rendering index CRI > 96, chromaticity tolerance 2 SDCM (initial), reflector with asymmetrical light distribution pattern, primary reflector and kick reflector 99% pure aluminium in MIRO-Silver®, attachment with kick reflector to the ceiling approach of the light cone, exchangeable reflector unit in high-sheen black plastic, with glass cover, luminaire head/retention arm diecast aluminium, powder-coated, black, rotation angle 330°, swivel angle 90°, Multiadapter, electronic driver: 220-240 V~ / 50-60 Hz, On/Off, max. 34 luminaires per circuit (B16A fuse)