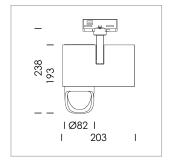

## **LUMINAIRE**

Rotation angle 330°
Swivel angle 90°
Weight 1.3 kg
Protection rating . class IP 20 . I
Luminaire colour black

## **OPTIONAL**

RAL-colours, NCS-colours (powder coating or wet spraying) on inquiry, surface alloys on inquiry, honeycomb louver

Surface-mounted luminaire with LED, rated life of the LED L80/B10 > 50000 h, colour rendering index CRI > 96, chromaticity tolerance 2 SDCM (initial), reflector with asymmetrical light distribution pattern, primary reflector and kick reflector 99% pure aluminium in MIRO-Silver®, attachment with kick reflector to the ceiling approach of the light cone, exchangeable reflector unit in high-sheen black plastic, with glass cover, luminaire head/retention arm diecast aluminium, powder-coated, black, rotation angle 330°, swivel angle 90°, Multiadapter, electronic driver: 220-240 V~ / 50-60 Hz, On/Off, max. 34 luminaires per circuit (B16A fuse)