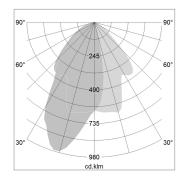

## LIGHT TECHNOLOGY

LED COB
Light colour BeColor
Luminous flux 1420 lm
System power 17 W
Luminaire Efficiency 84 lm/W
Reflector WallBeam
Controller On/Off