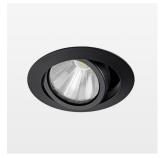

## LIGHT TECHNOLOGY

LED COB Light colour BeCool Luminous flux 950 lm 15 W System power Luminaire Efficiency 63 lm/W Reflector NarrowSpot Beam angle 10° On/Off Controller

Swivel angle +/- 25°
Weight 0.69 kg
Protection rating . class IP 20 . II
Luminaire colour black

## **OPTIONAL**

RAL-colours, NCS-colours (powder coating or wet spraying) on inquiry, surface alloys on inquiry, honeycomb louver

Recessed luminaire with LED, rated life of the LED L80/B10 50000 h (tambient 25°C), colour rendering index CRI > 96, chromaticity tolerance 2 SDCM (initial), rotation-symmetrical reflector with circular light distribution pattern, reflector pure aluminium 99,99% in MIRO-Silver®, segmented and faceted, 3D lens silicon to reduce the proportion of scattered light, die-cast aluminium, powder-coated, rotation angle, swivel angle +/- 25°, black,