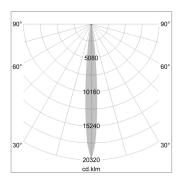

## LIGHT TECHNOLOGY

LED COB Light colour BeCool Luminous flux 950 lm 15 W System power Luminaire Efficiency 63 lm/W Reflector NarrowSpot Beam angle 10° On/Off Controller

Swivel angle +/- 25°
Weight 0.69 kg
Protection rating . class IP 20 . II
Luminaire colour black