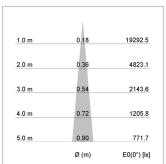

## LIGHT TECHNOLOGY

LED COB Light colour BeCool Luminous flux 950 lm 15 W System power Luminaire Efficiency 63 lm/W Reflector NarrowSpot Beam angle 10° On/Off Controller

Swivel angle +/- 25°
Weight 0.69 kg
Protection rating . class IP 20 . II
Luminaire colour black