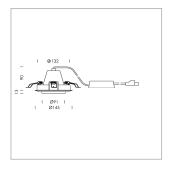

## LIGHT TECHNOLOGY

LED COB Light colour BeCool Luminous flux 950 lm 15 W System power Luminaire Efficiency 63 lm/W Reflector NarrowSpot Beam angle 10° On/Off Controller

Swivel angle +/- 25°
Weight 0.69 kg
Protection rating . class IP 20 . II
Luminaire colour black

## **OPTIONAL**

RAL-colours, NCS-colours (powder coating or wet spraying) on inquiry, surface alloys on inquiry, honeycomb louver

Recessed luminaire with LED, rated life of the LED L80/B10 50000 h (tambient 25°C), colour rendering index CRI > 96, chromaticity tolerance 2 SDCM (initial), rotation-symmetrical reflector with circular light distribution pattern, reflector pure aluminium 99,99% in MIRO-Silver®, segmented and faceted, 3D lens silicon to reduce the proportion of scattered light, die-cast aluminium, powder-coated, rotation angle, swivel angle +/- 25°, black,