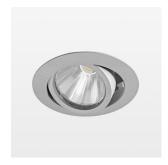

## Intara XR

Article number: 50860008

## **OPTIONAL**

RAL-colours, NCS-colours (powder coating or wet spraying) on inquiry, surface alloys on inquiry, honeycomb louver

Recessed luminaire with LED, rated life of the LED L80/B10 50000 h (tambient 25°C), colour rendering index CRI > 90, chromaticity tolerance 3 SDCM (initial), rotation-symmetrical reflector with circular light distribution pattern, reflector pure aluminium 99,99% in MIRO-Silver®, segmented and faceted, 3D lens silicon to reduce the proportion of scattered light, die-cast aluminium, powder-coated, rotation angle, swivel angle +/- 25°, silver,