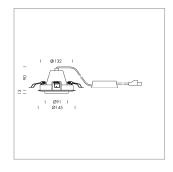

## **LUMINAIRE**

Swivel angle +/- 25°
Weight 0.69 kg
Protection rating . class IP 20 . II
Luminaire colour silver

## **OPTIONAL**

RAL-colours, NCS-colours (powder coating or wet spraying) on inquiry, surface alloys on inquiry, honeycomb louver

Recessed luminaire with LED, rated life of the LED L80/B10 50000 h (tambient 25°C), colour rendering index CRI > 90, chromaticity tolerance 3 SDCM (initial), rotation-symmetrical reflector with circular light distribution pattern, reflector pure aluminium 99,99% in MIRO-Silver®, segmented and faceted, 3D lens silicon to reduce the proportion of scattered light, die-cast aluminium, powder-coated, rotation angle, swivel angle +/- 25°, silver,