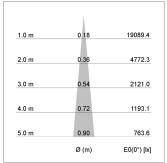

## LIGHT TECHNOLOGY

LED СОВ Light colour 927 Luminous flux 940 lm 15 W System power Luminaire Efficiency 63 lm/W Reflector NarrowSpot Beam angle 10° On/Off Controller