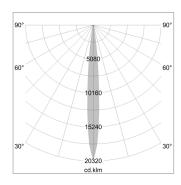

## LIGHT TECHNOLOGY

LED СОВ Light colour 927 Luminous flux 940 lm 15 W System power Luminaire Efficiency 63 lm/W Reflector NarrowSpot Beam angle 10° On/Off Controller