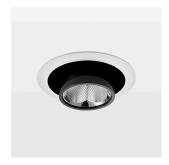

Recessed directional spot with LED, rated life of the LED L80/B10 > 50000 h, colour rendering index CRI > 90, chromaticity tolerance 2 SDCM (initial), vaporized plastic reflector, microfasetted, patented free-form optics with clear and precise light distribution pattern, heat sink die-cast aluminium, red anodized, mounting ring die-cast aluminum, white, powder-coated, rotation angle 220°, swivel angle +/- 20° clamp spring for ceiling attachment , including connected driver unit, On/Off, 220-240 V~ / 50-60 Hz, 150 mA, max. 60 luminaires per circuit (B16A fuse), camera-compatible, up to 2.5 KV interference resistance