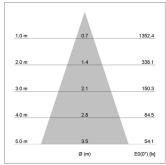

## LIGHT TECHNOLOGY

LED СОВ Light colour 930 Luminous flux 450 lm System power 7 W Luminaire Efficiency 64 lm/W Reflector Flood Beam angle 40° On/Off Controller

Rotation angle 220°
Swivel angle +/- 20°
Weight 0.45 kg
Protection rating . class IP 20 . II
Luminaire colour white