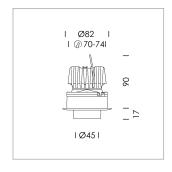

## LIGHT TECHNOLOGY

LED СОВ Light colour 930 Luminous flux 450 lm System power 7 W Luminaire Efficiency 64 lm/W Reflector Flood Beam angle 40° On/Off Controller

Rotation angle 220°
Swivel angle +/- 20°
Weight 0.45 kg
Protection rating . class IP 20 . II
Luminaire colour white

Recessed directional spot with LED, rated life of the LED L80/B10 > 50000 h, colour rendering index CRI > 90, chromaticity tolerance 2 SDCM (initial), vaporized plastic reflector, microfasetted, patented free-form optics with clear and precise light distribution pattern, heat sink die-cast aluminium, red anodized, mounting ring die-cast aluminum, white, powder-coated, rotation angle 220°, swivel angle +/- 20° clamp spring for ceiling attachment , including connected driver unit, On/Off, 220-240 V~ / 50-60 Hz, 150 mA, max. 60 luminaires per circuit (B16A fuse), camera-compatible, up to 2.5 KV interference resistance