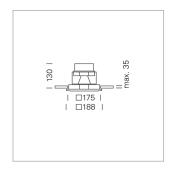

## Intara SQ 175

Article number: 51070106

## LIGHT TECHNOLOGY

LED COB Light colour Meat&Fish Luminous flux 1700 lm 2.3 W System power Luminaire Efficiency 74 lm/W Reflector OvalBasic Beam angle 60° x 30° On/Off Controller

Swivel angle 30°
Weight 1.9 kg
Protection rating . class IP 20 . III
Luminaire colour silver