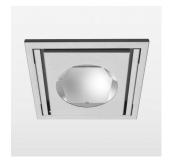

## Intara SQ 175

Article number: 51070106

## LIGHT TECHNOLOGY

LED COB Light colour Meat&Fish Luminous flux 1700 lm 2.3 W System power Luminaire Efficiency 74 lm/W Reflector OvalBasic Beam angle 60° x 30° On/Off Controller

Swivel angle 30°
Weight 1.9 kg
Protection rating . class IP 20 . III
Luminaire colour silver

## **OPTIONAL**

RAL-colours, NCS-colours (powder coating or wet spraying) on inquiry, surface alloys on inquiry, honeycomb louver

Recessed luminaire with LED, rated life of the LED L80/B10 > 50000 h, colour rendering index CRI > 70, chromaticity tolerance 2 SDCM (initial), reflector with oval light distribution pattern, swivel angle 30° luminaire housing sheet steel, powder-coated, silver, separate driver unit