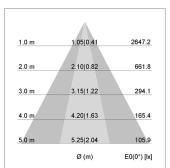

## LIGHT TECHNOLOGY

LED COB Light colour Meat&Fish Luminous flux 1700 lm 2.3 W System power Luminaire Efficiency 74 lm/W Reflector OvalBasic Beam angle 60° x 30° On/Off Controller

Swivel angle 30°
Weight 1.9 kg
Protection rating . class IP 20 . III
Luminaire colour silver