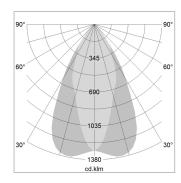

## LIGHT TECHNOLOGY

LED COB Light colour Meat&Fish Luminous flux 1700 lm 2.3 W System power Luminaire Efficiency 74 lm/W Reflector OvalBasic Beam angle 60° x 30° On/Off Controller

Swivel angle 30°
Weight 1.9 kg
Protection rating . class IP 20 . III
Luminaire colour silver