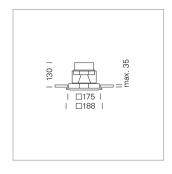

## Intara SQ 175

Article number: 51060106

## LIGHT TECHNOLOGY

LED COB Light colour Meat&Fish Luminous flux 2270 lm 34 W System power Luminaire Efficiency 67 lm/W Reflector Flood Beam angle 40° On/Off Controller

Swivel angle 30°
Weight 1.9 kg
Protection rating . class IP 20 . III
Luminaire colour silver

## **OPTIONAL**

RAL-colours, NCS-colours (powder coating or wet spraying) on inquiry, surface alloys on inquiry, honeycomb louver

Recessed luminaire with LED, rated life of the LED L80/B10 > 50000 h, colour rendering index CRI > 70, chromaticity tolerance 2 SDCM (initial), reflector with circular light distribution pattern, reflector pure aluminium 99,99% in MIRO-Silver®,, swivel angle 30° luminaire housing sheet steel, powder-coated, silver, separate driver unit