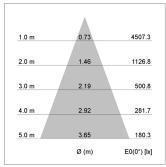

## LIGHT TECHNOLOGY

LED COB Light colour Meat&Fish Luminous flux 2270 lm 34 W System power Luminaire Efficiency 67 lm/W Reflector Flood Beam angle 40° On/Off Controller

Swivel angle 30°
Weight 1.9 kg
Protection rating . class IP 20 . III
Luminaire colour silver