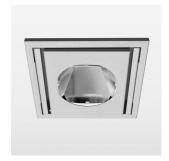

## LIGHT TECHNOLOGY

LED COB Light colour Meat&Fish Luminous flux 2270 lm 34 W System power Luminaire Efficiency 67 lm/W Reflector Flood Beam angle 40° On/Off Controller

Swivel angle 30°
Weight 1.9 kg
Protection rating . class IP 20 . III
Luminaire colour silver

## **OPTIONAL**

RAL-colours, NCS-colours (powder coating or wet spraying) on inquiry, surface alloys on inquiry, honeycomb louver

Recessed luminaire with LED, rated life of the LED L80/B10 > 50000 h, colour rendering index CRI > 70, chromaticity tolerance 2 SDCM (initial), reflector with circular light distribution pattern, reflector pure aluminium 99,99% in MIRO-Silver®,, swivel angle 30° luminaire housing sheet steel, powder-coated, silver, separate driver unit