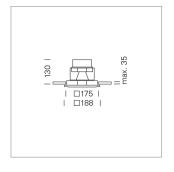

## Intara SQ 175

Article number: 51060111

## LIGHT TECHNOLOGY

LED COB Light colour Meat&Fish Luminous flux 2270 lm 34 W System power Luminaire Efficiency 67 lm/W Reflector Flood Beam angle 40° On/Off Controller

Swivel angle 30°
Weight 1.9 kg
Protection rating . class IP 20 . III
Luminaire colour white

## **OPTIONAL**

RAL-colours, NCS-colours (powder coating or wet spraying) on inquiry, surface alloys on inquiry, honeycomb louver

Recessed luminaire with LED, rated life of the LED L80/B10 > 50000 h, colour rendering index CRI > 70, chromaticity tolerance 2 SDCM (initial), reflector with circular light distribution pattern, reflector pure aluminium 99,99% in MIRO-Silver®,, swivel angle 30° luminaire housing sheet steel, powder-coated, white, separate driver unit