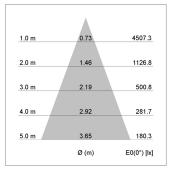

## LIGHT TECHNOLOGY

LED COB Light colour Meat&Fish Luminous flux 2270 lm 34 W System power Luminaire Efficiency 67 lm/W Reflector Flood Beam angle 40° On/Off Controller

Swivel angle 30°
Weight 1.9 kg
Protection rating . class IP 20 . III
Luminaire colour white