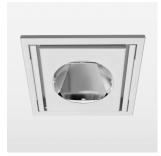

## LIGHT TECHNOLOGY

LED COB Light colour Meat&Fish Luminous flux 2270 lm 34 W System power Luminaire Efficiency 67 lm/W Reflector Flood Beam angle 40° On/Off Controller

Swivel angle 30°
Weight 1.9 kg
Protection rating . class IP 20 . III
Luminaire colour white

## **OPTIONAL**

RAL-colours, NCS-colours (powder coating or wet spraying) on inquiry, surface alloys on inquiry, honeycomb louver

Recessed luminaire with LED, rated life of the LED L80/B10 > 50000 h, colour rendering index CRI > 70, chromaticity tolerance 2 SDCM (initial), reflector with circular light distribution pattern, reflector pure aluminium 99,99% in MIRO-Silver®,, swivel angle 30° luminaire housing sheet steel, powder-coated, white, separate driver unit