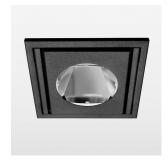

## LIGHT TECHNOLOGY

LED СОВ Light colour Meat&Fish Luminous flux 1700 lm 2.3 W System power Luminaire Efficiency 74 lm/W Reflector Flood Beam angle 40° On/Off Controller

Swivel angle 30°
Weight 1.9 kg
Protection rating . class IP 20 . III
Luminaire colour black

## **OPTIONAL**

RAL-colours, NCS-colours (powder coating or wet spraying) on inquiry, surface alloys on inquiry, honeycomb louver

Recessed luminaire with LED, rated life of the LED L80/B10 > 50000 h, colour rendering index CRI > 70, chromaticity tolerance 2 SDCM (initial), reflector with circular light distribution pattern, reflector pure aluminium 99,99% in MIRO-Silver®,, swivel angle 30° luminaire housing sheet steel, powder-coated, black, separate driver unit