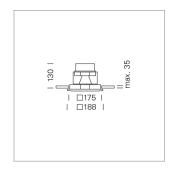

## Intara SQ 175

Article number: 51060101

## **OPTIONAL**

RAL-colours, NCS-colours (powder coating or wet spraying) on inquiry, surface alloys on inquiry, honeycomb louver

Recessed luminaire with LED, rated life of the LED L80/B10 > 50000 h, colour rendering index CRI > 70, chromaticity tolerance 2 SDCM (initial), reflector with circular light distribution pattern, reflector pure aluminium 99,99% in MIRO-Silver®,, swivel angle 30° luminaire housing sheet steel, powder-coated, black, separate driver unit