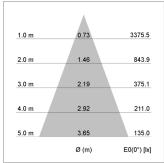

## LIGHT TECHNOLOGY

LED СОВ Light colour Meat&Fish Luminous flux 1700 lm 2.3 W System power Luminaire Efficiency 74 lm/W Reflector Flood Beam angle 40° On/Off Controller

Swivel angle 30°
Weight 1.9 kg
Protection rating . class IP 20 . III
Luminaire colour black