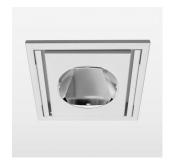

## Intara SQ 175

Article number: 51060114

## OPTIONAL

RAL-colours, NCS-colours (powder coating or wet spraying) on inquiry, surface alloys on inquiry, honeycomb louver

30°

1.9 kg

white

IP 20.III

Recessed luminaire with LED, rated life of the LED L80/B10 > 50000 h, colour rendering index CRI > 90, chromaticity tolerance 2 SDCM (initial), reflector with circular light distribution pattern, reflector pure aluminium 99,99% in MIRO-Silver®,, swivel angle 30° luminaire housing sheet steel, powder-coated, white, separate driver unit