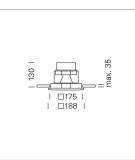

## LUMINAIRE

Swivel angle Weight Protection rating . class Luminaire colour

## OPTIONAL

RAL-colours, NCS-colours (powder coating or wet spraying) on inquiry, surface alloys on inquiry, honeycomb louver

30°

1.9 kg

white

IP 20.III

Recessed luminaire with LED, rated life of the LED L80/B10 > 50000 h, colour rendering index CRI > 90, chromaticity tolerance 2 SDCM (initial), reflector with circular light distribution pattern, reflector pure aluminium 99,99% in MIRO-Silver®,, swivel angle 30° luminaire housing sheet steel, powder-coated, white, separate driver unit