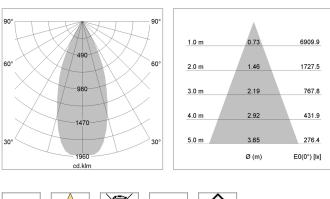

## LIGHT TECHNOLOGY

| LED                  | COB        |
|----------------------|------------|
| Light colour         | PearlWhite |
| Luminous flux        | 3480 lm    |
| System power         | 34 W       |
| Luminaire Efficiency | 102 lm/W   |
| Reflector            | Flood      |
| Beam angle           | 40°        |
| Controller           | On/Off     |