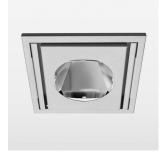

## Intara SQ 175

Article number: 51080106

## **OPTIONAL**

RAL-colours, NCS-colours (powder coating or wet spraying) on inquiry, surface alloys on inquiry, honeycomb louver

Recessed luminaire with LED, rated life of the LED L80/B10 > 50000 h, colour rendering index CRI > 70, chromaticity tolerance 2 SDCM (initial), reflector with circular light distribution pattern, swivel angle 30° luminaire housing sheet steel, powder-coated, silver, separate driver unit