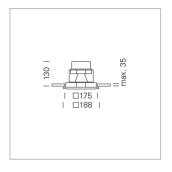

## Intara SQ 175

Article number: 51080106

## **OPTIONAL**

RAL-colours, NCS-colours (powder coating or wet spraying) on inquiry, surface alloys on inquiry, honeycomb louver

Recessed luminaire with LED, rated life of the LED L80/B10 > 50000 h, colour rendering index CRI > 70, chromaticity tolerance 2 SDCM (initial), reflector with circular light distribution pattern, swivel angle 30° luminaire housing sheet steel, powder-coated, silver, separate driver unit