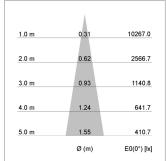

## LIGHT TECHNOLOGY

LED СОВ Light colour Meat&Fish Luminous flux 1700 lm 23 W System power Luminaire Efficiency 74 lm/W Reflector Spot 20° Beam angle On/Off Controller

Swivel angle 30°
Weight 1.9 kg
Protection rating . class IP 20 . III
Luminaire colour silver