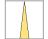

## LIGHT TECHNOLOGY

LED СОВ Light colour Meat&Fish Luminous flux 1700 lm 23 W System power Luminaire Efficiency 74 lm/W Reflector Spot 20° Beam angle On/Off Controller

Swivel angle 30°
Weight 1.9 kg
Protection rating . class IP 20 . III
Luminaire colour silver

## **OPTIONAL**

RAL-colours, NCS-colours (powder coating or wet spraying) on inquiry, surface alloys on inquiry, honeycomb louver

Recessed luminaire with LED, rated life of the LED L80/B10 > 50000 h, colour rendering index CRI > 70, chromaticity tolerance 2 SDCM (initial), reflector with circular light distribution pattern, swivel angle 30° luminaire housing sheet steel, powder-coated, silver, separate driver unit