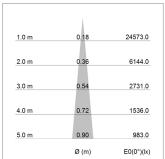

## LIGHT TECHNOLOGY

СОВ LED Light colour 830 Luminous flux 1380 lm 17 W System power Luminaire Efficiency 81 lm/W Reflector NarrowSpot 10° Beam angle On/Off Controller