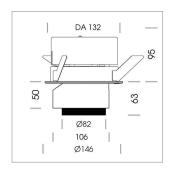

## **LUMINAIRE**

Rotation angle 350°
Swivel angle 34°
Weight 1.2 kg
Protection rating . class IP 20 . III
Luminaire colour silver

Note: All data are typical values. System features may change with product improvements due to technical advances. Errors excepted.