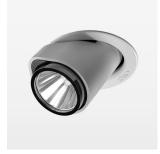

## **LUMINAIRE**

Rotation angle 350°
Swivel angle 34°
Weight 1.2 kg
Protection rating . class IP 20 . III
Luminaire colour silver

Note: All data are typical values. System features may change with product improvements due to technical advances. Errors excepted.