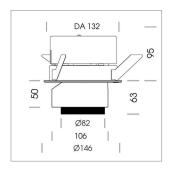

## **LUMINAIRE**

Rotation angle 350°
Swivel angle 34°
Weight 1.2 kg
Protection rating . class IP 20 . III
Luminaire colour black

Note: All data are typical values. System features may change with product improvements due to technical advances. Errors excepted.