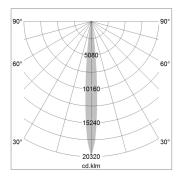

## LIGHT TECHNOLOGY

СОВ LED Light colour 927 Luminous flux 1090 lm 17 W System power Luminaire Efficiency 64 lm/W Reflector NarrowSpot 10° Beam angle On/Off Controller