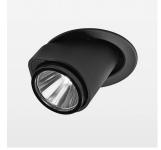

## **LUMINAIRE**

Rotation angle 350°
Swivel angle 34°
Weight 1.2 kg
Protection rating . class IP 20 . III
Luminaire colour black

Note: All data are typical values. System features may change with product improvements due to technical advances. Errors excepted.