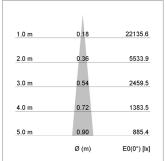

## LIGHT TECHNOLOGY

СОВ LED Light colour 927 Luminous flux 1090 lm 17 W System power Luminaire Efficiency 64 lm/W Reflector NarrowSpot 10° Beam angle On/Off Controller