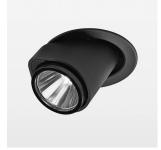

## Intara ID

Article number: 50560003

## **LUMINAIRE**

Rotation angle 350°
Swivel angle 34°
Weight 1.2 kg
Protection rating . class IP 20 . III
Luminaire colour black

Note: All data are typical values. System features may change with product improvements due to technical advances. Errors excepted.