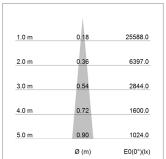

## LIGHT TECHNOLOGY

СОВ LED Light colour 840 Luminous flux 1420 lm 17 W System power Luminaire Efficiency 84 lm/W Reflector NarrowSpot 10° Beam angle On/Off Controller