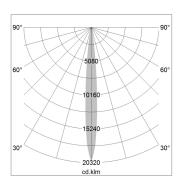

## LIGHT TECHNOLOGY

СОВ LED Light colour 840 Luminous flux 1420 lm 17 W System power Luminaire Efficiency 84 lm/W Reflector NarrowSpot 10° Beam angle On/Off Controller