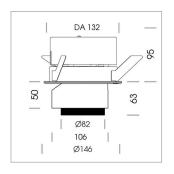

## **LUMINAIRE**

Rotation angle 350°
Swivel angle 34°
Weight 1.2 kg
Protection rating . class IP 20 . III
Luminaire colour black

Note: All data are typical values. System features may change with product improvements due to technical advances. Errors excepted.