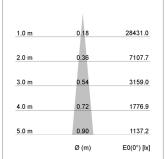

## LIGHT TECHNOLOGY

СОВ LED Light colour 835 Luminous flux 1400 lm 17 W System power Luminaire Efficiency 82 lm/W Reflector NarrowSpot 10° Beam angle On/Off Controller