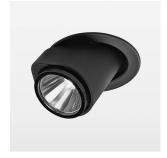

## Intara ID

Article number: 50560002

## **LUMINAIRE**

Rotation angle 350°
Swivel angle 34°
Weight 1.2 kg
Protection rating . class IP 20 . III
Luminaire colour black

Note: All data are typical values. System features may change with product improvements due to technical advances. Errors excepted.