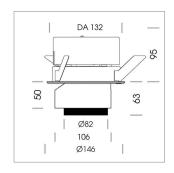

## **LUMINAIRE**

Rotation angle 350°
Swivel angle 34°
Weight 1.2 kg
Protection rating . class IP 20 . III
Luminaire colour black

Note: All data are typical values. System features may change with product improvements due to technical advances. Errors excepted.