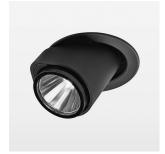

## Intara ID

Article number: 50560001

## LIGHT TECHNOLOGY

СОВ LED Light colour 830 Luminous flux 1380 lm 17 W System power Luminaire Efficiency 81 lm/W Reflector NarrowSpot 10° Beam angle On/Off Controller

## **LUMINAIRE**

Rotation angle 350°
Swivel angle 34°
Weight 1.2 kg
Protection rating . class IP 20 . III
Luminaire colour black

Note: All data are typical values. System features may change with product improvements due to technical advances. Errors excepted.