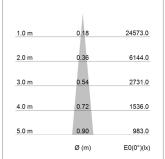

## LIGHT TECHNOLOGY

СОВ LED Light colour 830 Luminous flux 1380 lm 17 W System power Luminaire Efficiency 81 lm/W Reflector NarrowSpot 10° Beam angle On/Off Controller