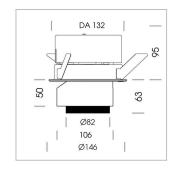

## **LUMINAIRE**

Rotation angle 350°
Swivel angle 34°
Weight 1.2 kg
Protection rating . class IP 20 . III
Luminaire colour black

Note: All data are typical values. System features may change with product improvements due to technical advances. Errors excepted.