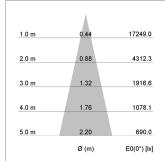

## LIGHT TECHNOLOGY

LED СОВ 835 Light colour Luminous flux 4360 lm 41 W System power Luminaire Efficiency 106 lm/W Reflector Medium Beam angle 25° On/Off Controller