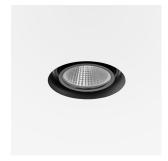

## Intara CX

Article number: 51450002

## **LUMINAIRE**

Rotation angle 350°
Swivel angle +/- 30°
Weight 0.70 kg
Protection rating . class IP 20 . III
Luminaire colour black