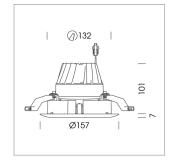

## **LUMINAIRE**

Rotation angle 350°
Swivel angle +/- 30°
Weight 0.70 kg
Protection rating . class IP 20 . III
Luminaire colour black

## OPTIONAL

Trim in accordance with RAL / NCS, white trim, exchangeable reflector, OvalBeam lens or honeycomb louvre, fire protection cover (up to 34 W)

Recessed directional spot, flush with ceiling with LED, rated life of the LED L80/B10 > 50000 h, colour rendering index CRI > 80, chromaticity tolerance 2 SDCM (initial), 3D silicone lens to reduce the proportion of scattered light, reflector with circular light distribution pattern, reflector pure aluminium 99,99% in MIRO-Silver®, segmented and faceted, exchangeable reflector unit in high-sheen black plastic, with glass cover, luminaire head designed as heat sink die-cast aluminium, black anodized, rotation angle 350°, swivel angle +/-30°; Ceiling plaster die-cast aluminum, trim plastic injection molding, black, separate driver unit