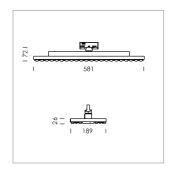

## **LUMINAIRE**

Rotation angle 330°
Weight 3.1 kg
Protection rating . class IP 20 . I
Luminaire colour black

Surface-mounted luminaire with LED, rated life of the LED L90/B50 50000 h (tambient 25°C), colour rendering index CRI > 80, chromaticity tolerance 3 SDCM (initial), wide, homogeneous light distribution pattern 30°, TIR-lens made of PMMA, Driver with power selection via DIP switch, 220-240 V~/50-60 Hz, temperature protection, 8 possible levels: 38 W (6530 lm), 42 W (7270 lm), 47 W (8010 lm), 52 W (8730 lm), 57 W (9450 lm), 62W (10160 lm), 67 W (10850 lm), 72 W (11540 lm), 57 Watt preselected, rotation angle 330°, luminaire housing sheet steel, powder-coated, black, Multiadapter