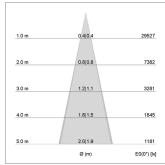

## LIGHT TECHNOLOGY

LED SMD
Light colour 840
Luminous flux 11540 lm
System power 72 W
Luminaire Efficiency 160 lm/W
Reflector MediumFlood

Beam angle 30°
Controller On/Off

## **LUMINAIRE**

Rotation angle 330°
Weight 3.1 kg
Protection rating . class IP 20 . I
Luminaire colour black

Surface-mounted luminaire with LED, rated life of the LED L90/B50 50000 h (tambient 25°C), colour rendering index CRI > 80, chromaticity tolerance 3 SDCM (initial), wide, homogeneous light distribution pattern 30°, TIR-lens made of PMMA, Driver with power selection via DIP switch, 220-240 V~/50-60 Hz, temperature protection, 8 possible levels: 38 W (6530 lm), 42 W (7270 lm), 47 W (8010 lm), 52 W (8730 lm), 57 W (9450 lm), 62W (10160 lm), 67 W (10850 lm), 72 W (11540 lm), 57 Watt preselected, rotation angle 330°, luminaire housing sheet steel, powder-coated, black, Multiadapter