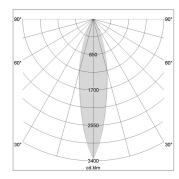

## LIGHT TECHNOLOGY

LED SMD
Light colour 840
Luminous flux 11540 lm
System power 72 W
Luminaire Efficiency 160 lm/W
Reflector MediumFlood

Beam angle 30°
Controller On/Off

## **LUMINAIRE**

Rotation angle 330°
Weight 3.1 kg
Protection rating . class IP 20 . I
Luminaire colour black

Surface-mounted luminaire with LED, rated life of the LED L90/B50 50000 h (tambient 25°C), colour rendering index CRI > 80, chromaticity tolerance 3 SDCM (initial), wide, homogeneous light distribution pattern 30°, TIR-lens made of PMMA, Driver with power selection via DIP switch, 220-240 V~/50-60 Hz, temperature protection, 8 possible levels: 38 W (6530 lm), 42 W (7270 lm), 47 W (8010 lm), 52 W (8730 lm), 57 W (9450 lm), 62W (10160 lm), 67 W (10850 lm), 72 W (11540 lm), 57 Watt preselected, rotation angle 330°, luminaire housing sheet steel, powder-coated, black, Multiadapter