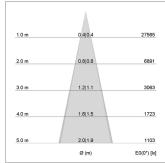

## LIGHT TECHNOLOGY

LED SMD
Light colour 830
Luminous flux 10760 lm
System power 72 W
Luminaire Efficiency 149 lm/W
Reflector MediumFlood

Beam angle 30° Controller On/Off

## **LUMINAIRE**

Rotation angle 330°
Weight 3.1 kg
Protection rating . class IP 20 . I
Luminaire colour silver

Surface-mounted luminaire with LED, rated life of the LED L90/B50 50000 h (tambient 25°C), colour rendering index CRI > 80, chromaticity tolerance 3 SDCM (initial), wide, homogeneous light distribution pattern 30°, TIR-lens made of PMMA, Driver with power selection via DIP switch, 220-240 V~/50-60 Hz, temperature protection, 8 possible levels: 38 W (6090 lm), 42 W (6780 lm), 47 W (7470 lm), 52 W (8150 lm), 57 W (8810 lm), 62W (9470 lm), 67 W (10120 lm), 72 W (10760 lm), 57 Watt preselected, rotation angle 330°, luminaire housing sheet steel, powder-coated, silver, Multiadapter