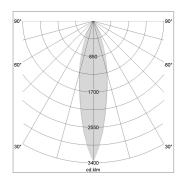

## LIGHT TECHNOLOGY

LED SMD
Light colour 830
Luminous flux 10760 lm
System power 72 W
Luminaire Efficiency 149 lm/W
Reflector MediumFlood

Beam angle 30° Controller On/Off

## **LUMINAIRE**

Rotation angle 330°
Weight 3.1 kg
Protection rating . class IP 20 . I
Luminaire colour silver

Surface-mounted luminaire with LED, rated life of the LED L90/B50 50000 h (tambient 25°C), colour rendering index CRI > 80, chromaticity tolerance 3 SDCM (initial), wide, homogeneous light distribution pattern 30°, TIR-lens made of PMMA, Driver with power selection via DIP switch, 220-240 V~/50-60 Hz, temperature protection, 8 possible levels: 38 W (6090 lm), 42 W (6780 lm), 47 W (7470 lm), 52 W (8150 lm), 57 W (8810 lm), 62W (9470 lm), 67 W (10120 lm), 72 W (10760 lm), 57 Watt preselected, rotation angle 330°, luminaire housing sheet steel, powder-coated, silver, Multiadapter