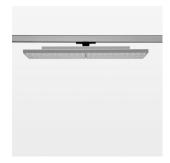

## **LUMINAIRE**

Rotation angle 330°
Weight 3.1 kg
Protection rating . class IP 20 . I
Luminaire colour silver

Surface-mounted luminaire with LED, rated life of the LED L90/B50 50000 h (tambient 25°C), colour rendering index CRI > 80, chromaticity tolerance 3 SDCM (initial), wide, homogeneous light distribution pattern 30°, TIR-lens made of PMMA, Driver with power selection via DIP switch, 220-240 V~/50-60 Hz, temperature protection, 8 possible levels: 38 W (6090 lm), 42 W (6780 lm), 47 W (7470 lm), 52 W (8150 lm), 57 W (8810 lm), 62W (9470 lm), 67 W (10120 lm), 72 W (10760 lm), 57 Watt preselected, rotation angle 330°, luminaire housing sheet steel, powder-coated, silver, Multiadapter