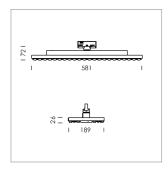

## Ontero TX

Article number: 21630004

## **LUMINAIRE**

Rotation angle 330°
Weight 3.1 kg
Protection rating . class IP 20 . I
Luminaire colour silver

Surface-mounted luminaire with LED, rated life of the LED L90/B50 50000 h (tambient 25°C), colour rendering index CRI > 80, chromaticity tolerance 3 SDCM (initial), wide, homogeneous light distribution pattern 30°, TIR-lens made of PMMA, Driver with power selection via DIP switch, 220-240 V~/50-60 Hz, temperature protection, 8 possible levels: 38 W (6090 lm), 42 W (6780 lm), 47 W (7470 lm), 52 W (8150 lm), 57 W (8810 lm), 62W (9470 lm), 67 W (10120 lm), 72 W (10760 lm), 57 Watt preselected, rotation angle 330°, luminaire housing sheet steel, powder-coated, silver, Multiadapter