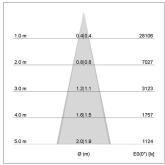

## LIGHT TECHNOLOGY

LED SMD
Light colour 835
Luminous flux 10980 lm
System power 72 W
Luminaire Efficiency 153 lm/W
Reflector MediumFlood

Beam angle 30° Controller On/Off

## **LUMINAIRE**

Rotation angle 330°
Weight 3.1 kg
Protection rating . class IP 20 . I
Luminaire colour white

Surface-mounted luminaire with LED, rated life of the LED L90/B50 50000 h (tambient 25°C), colour rendering index CRI > 80, chromaticity tolerance 3 SDCM (initial), wide, homogeneous light distribution pattern 30°, TIR-lens made of PMMA, Driver with power selection via DIP switch, 220-240 V~/50-60 Hz, temperature protection, 8 possible levels: 38 W (6210 lm), 42 W (6920 lm), 47 W (7620 lm), 52 W (8310 lm), 57 W (8990 lm), 62W (9660 lm), 67 W (10330 lm), 72 W (10980 lm), 57 Watt preselected, rotation angle 330°, luminaire housing sheet steel, powder-coated, white, Multiadapter