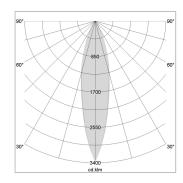

## LIGHT TECHNOLOGY

LED SMD
Light colour 835
Luminous flux 10980 lm
System power 72 W
Luminaire Efficiency 153 lm/W
Reflector MediumFlood

Beam angle 30° Controller On/Off

## **LUMINAIRE**

Rotation angle 330°
Weight 3.1 kg
Protection rating . class IP 20 . I
Luminaire colour white

Surface-mounted luminaire with LED, rated life of the LED L90/B50 50000 h (tambient 25°C), colour rendering index CRI > 80, chromaticity tolerance 3 SDCM (initial), wide, homogeneous light distribution pattern 30°, TIR-lens made of PMMA, Driver with power selection via DIP switch, 220-240 V~/50-60 Hz, temperature protection, 8 possible levels: 38 W (6210 lm), 42 W (6920 lm), 47 W (7620 lm), 52 W (8310 lm), 57 W (8990 lm), 62W (9660 lm), 67 W (10330 lm), 72 W (10980 lm), 57 Watt preselected, rotation angle 330°, luminaire housing sheet steel, powder-coated, white, Multiadapter