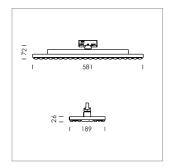

## Ontero TX

Article number: 21630008

## LIGHT TECHNOLOGY

LED SMD
Light colour 835
Luminous flux 10980 lm
System power 72 W
Luminaire Efficiency 153 lm/W
Reflector MediumFlood

Beam angle 30° Controller On/Off

## **LUMINAIRE**

Rotation angle 330°
Weight 3.1 kg
Protection rating . class IP 20 . I
Luminaire colour white

Surface-mounted luminaire with LED, rated life of the LED L90/B50 50000 h (tambient 25°C), colour rendering index CRI > 80, chromaticity tolerance 3 SDCM (initial), wide, homogeneous light distribution pattern 30°, TIR-lens made of PMMA, Driver with power selection via DIP switch, 220-240 V~/50-60 Hz, temperature protection, 8 possible levels: 38 W (6210 lm), 42 W (6920 lm), 47 W (7620 lm), 52 W (8310 lm), 57 W (8990 lm), 62W (9660 lm), 67 W (10330 lm), 72 W (10980 lm), 57 Watt preselected, rotation angle 330°, luminaire housing sheet steel, powder-coated, white, Multiadapter