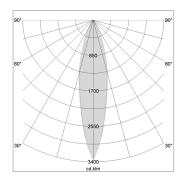

## LIGHT TECHNOLOGY

LED SMD
Light colour 830
Luminous flux 10760 lm
System power 72 W
Luminaire Efficiency 149 lm/W
Reflector MediumFlood

Beam angle 30° Controller On/Off

## **LUMINAIRE**

Rotation angle 330°
Weight 3.1 kg
Protection rating . class IP 20 . I
Luminaire colour black

Surface-mounted luminaire with LED, rated life of the LED L90/B50 50000 h (tambient 25°C), colour rendering index CRI > 80, chromaticity tolerance 3 SDCM (initial), wide, homogeneous light distribution pattern 30°, TIR-lens made of PMMA, Driver with power selection via DIP switch, 220-240 V~/50-60 Hz, temperature protection, 8 possible levels: 38 W (6090 lm), 42 W (6780 lm), 47 W (7470 lm), 52 W (8150 lm), 57 W (8810 lm), 62W (9470 lm), 67 W (10120 lm), 72 W (10760 lm), 57 Watt preselected, rotation angle 330°, luminaire housing sheet steel, powder-coated, black, Multiadapter