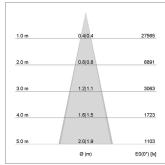

## LIGHT TECHNOLOGY

LED SMD
Light colour 830
Luminous flux 10760 lm
System power 72 W
Luminaire Efficiency 149 lm/W
Reflector MediumFlood

Beam angle 30° Controller On/Off

## **LUMINAIRE**

Rotation angle 330°
Weight 3.1 kg
Protection rating . class IP 20 . I
Luminaire colour black

Surface-mounted luminaire with LED, rated life of the LED L90/B50 50000 h (tambient 25°C), colour rendering index CRI > 80, chromaticity tolerance 3 SDCM (initial), wide, homogeneous light distribution pattern 30°, TIR-lens made of PMMA, Driver with power selection via DIP switch, 220-240 V~/50-60 Hz, temperature protection, 8 possible levels: 38 W (6090 lm), 42 W (6780 lm), 47 W (7470 lm), 52 W (8150 lm), 57 W (8810 lm), 62W (9470 lm), 67 W (10120 lm), 72 W (10760 lm), 57 Watt preselected, rotation angle 330°, luminaire housing sheet steel, powder-coated, black, Multiadapter