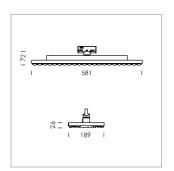

## Ontero TX

Article number: 21650001

## **LUMINAIRE**

Rotation angle 330°
Weight 3.1 kg
Protection rating . class IP 20 . I
Luminaire colour black

Surface-mounted luminaire with LED, rated life of the LED L90/B50 50000 h (tambient 25°C), colour rendering index CRI > 80, chromaticity tolerance 3 SDCM (initial), wide, homogeneous light distribution pattern 30°, TIR-lens made of PMMA, Driver with power selection via DIP switch, 220-240 V~/50-60 Hz, temperature protection, 8 possible levels: 38 W (6090 lm), 42 W (6780 lm), 47 W (7470 lm), 52 W (8150 lm), 57 W (8810 lm), 62W (9470 lm), 67 W (10120 lm), 72 W (10760 lm), 57 Watt preselected, rotation angle 330°, luminaire housing sheet steel, powder-coated, black, Multiadapter