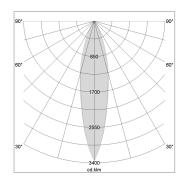

## LIGHT TECHNOLOGY

LED SMD
Light colour 830
Luminous flux 10760 lm
System power 72 W
Luminaire Efficiency 149 lm/W
Reflector MediumFlood

Beam angle 30° Controller On/Off