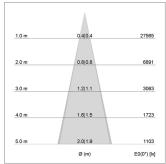

## LIGHT TECHNOLOGY

LED SMD
Light colour 830
Luminous flux 10760 lm
System power 72 W
Luminaire Efficiency 149 lm/W
Reflector MediumFlood

Beam angle 30° Controller On/Off