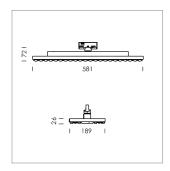

## **LUMINAIRE**

Rotation angle 330°
Weight 3.1 kg
Protection rating . class IP 20 . I
Luminaire colour silver

Surface-mounted luminaire with LED, rated life of the LED L90/B50 50000 h (tambient 25°C), colour rendering index CRI > 80, chromaticity tolerance 3 SDCM (initial), wide, homogeneous light distribution pattern 30°, TIR-lens made of PMMA, Driver with power selection via DIP switch, 220-240 V~/50-60 Hz, temperature protection, 8 possible levels: 38 W (6090 lm), 42 W (6780 lm), 47 W (7470 lm), 52 W (8150 lm), 57 W (8810 lm), 62W (9470 lm), 67 W (10120 lm), 72 W (10760 lm), 57 Watt preselected, rotation angle 330°, luminaire housing sheet steel, powder-coated, silver, Multiadapter